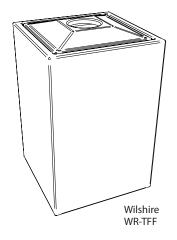

## **Tournesol Receptacles - Trash Bins & Recyclers**

| Part. No. | Collection | Material | Shape  | Description                                                |
|-----------|------------|----------|--------|------------------------------------------------------------|
| WR-TFF    | Wilshire   | FRP      | Square | 22"Sq x 34.5"H, FRP Trash Receptacle w/23 gal. LLDPE liner |
| WS-TFR    | Wilshire   | FRP      | Round  | 24"dia x 30"H, FRP Trash Receptacle w/20 gal. LLDPE liner  |