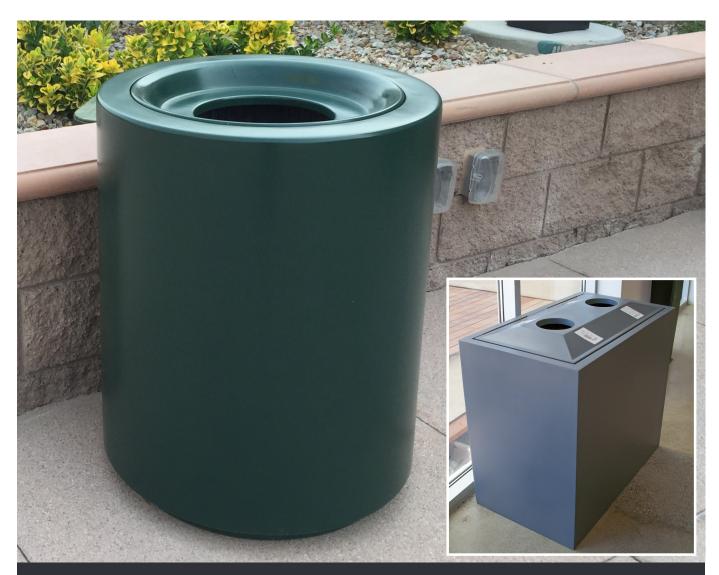

## Tournesol Bins and Recyclers

**Materials: FRP Fiberglass** 

Tournesol's trash receptacles are designed to stand on their own or be used in conjunction with a matching Wilshire Collection planter. Wilshire designs are available in FRP fiberglass for classic durability, and we have practical solutions for your outdoor commercial or public spaces.

- Tournesol receptacles and recyclers are available in many color finishes to match your project
- All trash cans include 20- or 23-gallon removable plastic liners
- Available in matching single, double, or triple-stream recyclers
- Wilshire Collection recyclers have various lid options

## **Tournesol Receptacles - Trash Bins & Recyclers**

| Part. No. | Collection | Material | Shape  | Description                                                |
|-----------|------------|----------|--------|------------------------------------------------------------|
| WR-TFF    | Wilshire   | FRP      | Square | 22"Sq x 34.5"H, FRP Trash Receptacle w/23 gal. LLDPE liner |
| WS-TFR    | Wilshire   | FRP      | Round  | 24"dia x 30"H, FRP Trash Receptacle w/20 gal. LLDPE liner  |

Our Wilshire Collection recycling systems are designed to be used on their own, or in conjunction with the matching line of planters. They are available as 1-, 2- or 3-stream recyclers. Each stream is collected in an independent 23 gallon rigid LLD Polyethylene bin. The lids are slightly crowned to discourage leaving materials stacked on the recycler. The lids are secured with durable piano hinges, and swing away easily for emptying. Three standard openings are available, depending upon the waste stream indicated. In addition to the waterproof bins, the entire recycler is waterproof to prevent leaks and spills.

## **Tournesol Recycling Systems - Wilshire Collection**

| Part. No. | Collection | Material | Shape     | Lid Configuration | Description                      |
|-----------|------------|----------|-----------|-------------------|----------------------------------|
| WR-REC-01 | Wilshire   | FRP      | Square    | FRP 1-Stream Lid  | 22"L x 22"W x 33"H, FRP Recycler |
| WR-REC-02 | Wilshire   | FRP      | Rectangle | FRP 2-Stream Lid  | 38"L x 22"W x 33"H, FRP Recycler |
| WR-REC-03 | Wilshire   | FRP      | Rectangle | FRP 3-Stream Lid  | 54"L x 22"W x 33"H, FRP Recycler |