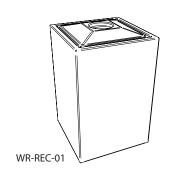

## **Tournesol Recycling Systems - Wilshire Collection**

| Part. No. | Collection | Material | Shape     | Lid Configuration | Description                      |
|-----------|------------|----------|-----------|-------------------|----------------------------------|
| WR-REC-01 | Wilshire   | FRP      | Square    | FRP 1-Stream Lid  | 22"L x 22"W x 33"H, FRP Recycler |
| WR-REC-02 | Wilshire   | FRP      | Rectangle | FRP 2-Stream Lid  | 38"L x 22"W x 33"H, FRP Recycler |
| WR-REC-03 | Wilshire   | FRP      | Rectangle | FRP 3-Stream Lid  | 54"L x 22"W x 33"H, FRP Recycler |

FRP 1-Stream Top - shown with 6¼"opening for trash/plastic & glass

FRP 2-Stream Top - shown with 6¼" opening for trash/plastic & glass; 3¼" opening for drink cans

FRP 3-Stream Top - shown with 6¼" opening for trash/plastic & glass, 9½" x 1½" for paper slot, and 3½" for drink cans