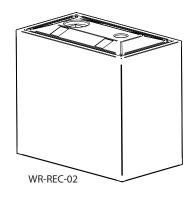

## **Tournesol Recycling Systems - Wilshire Collection**

| Part. No. | Collection | Material | Shape     | Lid Configuration | Description                      |
|-----------|------------|----------|-----------|-------------------|----------------------------------|
| WR-REC-01 | Wilshire   | FRP      | Square    | FRP 1-Stream Lid  | 22"L x 22"W x 33"H, FRP Recycler |
| WR-REC-02 | Wilshire   | FRP      | Rectangle | FRP 2-Stream Lid  | 38"L x 22"W x 33"H, FRP Recycler |
| WR-REC-03 | Wilshire   | FRP      | Rectangle | FRP 3-Stream Lid  | 54"L x 22"W x 33"H, FRP Recycler |

FRP 1-Stream Top - shown with 6¼"opening for trash/plastic & glass

FRP 2-Stream Top - shown with 6¼" opening for trash/plastic & glass; 3¼" opening for drink cans

FRP 3-Stream Top - shown with 6¼" opening for trash/plastic & glass, 9½" x 1½" for paper slot, and 3½" for drink cans