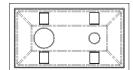

## **Tournesol Recycling Systems - Wilshire Collection**

| Part. No. | Collection | Material | Shape     | Lid Configuration | Description                      |
|-----------|------------|----------|-----------|-------------------|----------------------------------|
| WR-REC-01 | Wilshire   | FRP      | Square    | FRP 1-Stream Lid  | 22"L x 22"W x 33"H, FRP Recycler |
| WR-REC-02 | Wilshire   | FRP      | Rectangle | FRP 2-Stream Lid  | 38"L x 22"W x 33"H, FRP Recycler |
| WR-REC-03 | Wilshire   | FRP      | Rectangle | FRP 3-Stream Lid  | 54"L x 22"W x 33"H, FRP Recycler |

FRP 1-Stream Top - shown with 6¼"opening for trash/plastic & glass

FRP 2-Stream Top - shown with 6¼" opening for trash/plastic & glass; 3¼" opening for drink cans

FRP 3-Stream Top - shown with 6¼" opening for trash/plastic & glass, 9½" x 1½" for paper slot, and 3½" for drink cans