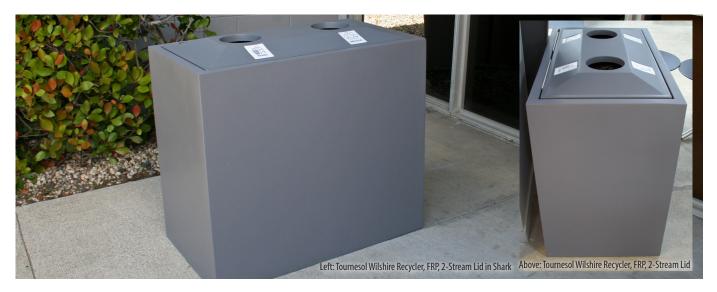

Our Wilshire Collection recycling systems are designed to be used on their own, or in conjunction with the matching line of planters. They are available as 1-, 2- or 3-stream recyclers. Each stream is collected in an independent 23 gallon rigid LLD Polyethylene bin. The lids are slightly crowned to discourage leaving materials stacked on the recycler. The lids are secured with durable piano hinges, and swing away easily for emptying. Three standard openings are available, depending upon the waste stream indicated. In addition to the waterproof bins, the entire recycler is waterproof to prevent leaks and spills.

## **Tournesol Recycling Systems - Wilshire Collection**

| Part. No. | Collection | Material | Shape     | Lid Configuration | Description                      |
|-----------|------------|----------|-----------|-------------------|----------------------------------|
| WR-REC-01 | Wilshire   | FRP      | Square    | FRP 1-Stream Lid  | 22"L x 22"W x 33"H, FRP Recycler |
| WR-REC-02 | Wilshire   | FRP      | Rectangle | FRP 2-Stream Lid  | 38"L x 22"W x 33"H, FRP Recycler |
| WR-REC-03 | Wilshire   | FRP      | Rectangle | FRP 3-Stream Lid  | 54"L x 22"W x 33"H, FRP Recycler |

Note: Choose your recycling system openings for the lids - available for trash/plastic & glass (6 1/4" hole), paper slot (9 1/2" x 1 1/2" angled), or drink cans (3 1/4" hole). Each opening features two laser cut stainless labels. Specify openings and labels at time of order.

FRP 1-Stream Top - shown with 6¼"opening for trash/plastic & glass

FRP 2-Stream Top - shown with 6¼" opening for trash/plastic & glass; 3¼" opening for drink cans

FRP 3-Stream Top - shown with 6¼" opening for trash/plastic & glass, 9½" x 1½" for paper slot, and 3½" for drink cans