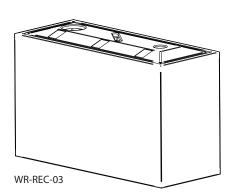

## **Tournesol Recycling Systems - Wilshire Collection**

| Part. No. | Collection | Material | Shape     | Lid Configuration | Description                      |
|-----------|------------|----------|-----------|-------------------|----------------------------------|
| WR-REC-01 | Wilshire   | FRP      | Square    | FRP 1-Stream Lid  | 22"L x 22"W x 33"H, FRP Recycler |
| WR-REC-02 | Wilshire   | FRP      | Rectangle | FRP 2-Stream Lid  | 38"L x 22"W x 33"H, FRP Recycler |
| WR-REC-03 | Wilshire   | FRP      | Rectangle | FRP 3-Stream Lid  | 54"L x 22"W x 33"H, FRP Recycler |

FRP 1-Stream Top - shown with 6¼"opening for trash/plastic & glass

FRP 2-Stream Top - shown with 6¼" opening for trash/plastic & glass; 3¼" opening for drink cans

FRP 3-Stream Top - shown with 6¼" opening for trash/plastic & glass, 9½" x 1½" for paper slot, and 3½" for drink cans