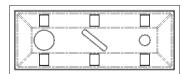

## **Tournesol Recycling Systems - Wilshire Collection**

| Part. No. | Collection | Material | Shape     | Lid Configuration | Description                      |
|-----------|------------|----------|-----------|-------------------|----------------------------------|
| WR-REC-01 | Wilshire   | FRP      | Square    | FRP 1-Stream Lid  | 22"L x 22"W x 33"H, FRP Recycler |
| WR-REC-02 | Wilshire   | FRP      | Rectangle | FRP 2-Stream Lid  | 38"L x 22"W x 33"H, FRP Recycler |
| WR-REC-03 | Wilshire   | FRP      | Rectangle | FRP 3-Stream Lid  | 54"L x 22"W x 33"H, FRP Recycler |

FRP 1-Stream Top - shown with 6¼"opening for trash/plastic & glass

FRP 2-Stream Top - shown with 6¼" opening for trash/plastic & glass; 3¼" opening for drink cans

FRP 3-Stream Top - shown with 6¼" opening for trash/plastic & glass, 9½" x 1½" for paper slot, and 3½" for drink cans