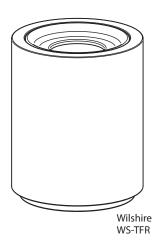

## **Tournesol Receptacles - Trash Bins & Recyclers**

| Part. No. | Collection | Material | Shape  | Description                                                |
|-----------|------------|----------|--------|------------------------------------------------------------|
| WR-TFF    | Wilshire   | FRP      | Square | 22"Sq x 34.5"H, FRP Trash Receptacle w/23 gal. LLDPE liner |
| WS-TFR    | Wilshire   | FRP      | Round  | 24"dia x 30"H, FRP Trash Receptacle w/20 gal. LLDPE liner  |